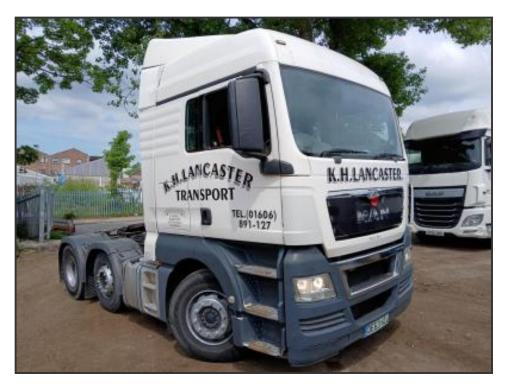

## **MAN TGX26.440**

£7,950.00

MAN TGX 26.400 6x2 Sleeper cab tractor unit. Single Turbo Engine. Direct from the company due to fleet replacement. Mot till 31october 2024. Design weight 50 Ton. World wide shipping and export packing available. No vat on export. Call for more infomation. What's app 07793070771

| Product Details |               |
|-----------------|---------------|
| Category/Type   | Tractor Units |
| Make            | MAN           |
| Model           | TGX26.440     |
| Year            | 2013          |
| Mileage         | 527040        |