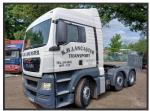

## **MAN TGX26.440**

£7,950.00

MAN TGX 26.400 6x2 Sleeper cab tractor unit. Single Turbo Engine. Direct from the company due to fleet replacement. Mot till 31october 2024. Design weight 50 Ton. World wide shipping and export packing available. No vat on export. Call for more infomation. What's app 07793070771

| Product Details |               |
|-----------------|---------------|
| Category/Type   | Tractor Units |
| Make            | MAN           |
| Model           | TGX26.440     |
| Year            | 2013          |
| Mileage         | 527040        |